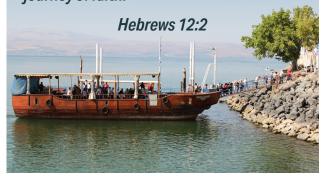

# **JUNE 20 - THE GALILEE**

Worship as you sail across the Sea of Galilee. Visit Capernaum, the center of Jesus' ministry in the Galilee, and visit the synagogue built on the site where Jesus taught (Matthew 4:13, 23). On the Mount of Beatitudes, contemplate the "Sermon on the Mount" (Matthew 5-7). Explore the Church of the Loaves and Fish at Tabgha, the traditional site of the feeding of the 5,000 (Luke 9:10-17). See the Chapel of the Primacy, where Peter professed his devotion three times to the risen Christ (John 21). In Magdala, once home to Mary Magdalene, visit a recently discovered first-century synagogue. Recall Jesus' baptism by John the Baptist at the Jordan River.