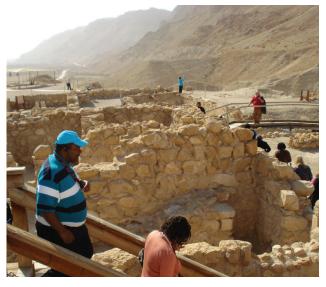

# JUNE 22 - BEIT SHEAN, JERICHO, & QUMRAN

Start the day in Beit Shean, a city continuously inhabited for over 5,000 years. The uncovered ruins date back to the Greek/Roman city that was part of the Decapolis of Jesus' day. See colonnaded streets with marble sidewalks, Roman public baths, and a theater. As you stop in Jericho to view the ruins of the city conquered by Joshua (Joshua 6:1, 2, 20), in the distance, you can see the traditional site of the Temptation of Jesus (Matthew 4:1-11). Continue to Qumran, where the Dead Sea Scrolls were discovered in 1947.