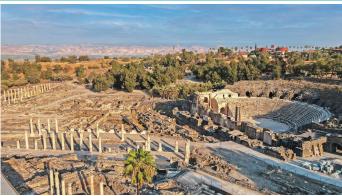

# JUNE 22 - BEIT SHEAN, JERICHO, & QUMRAN

Start the day in Beit Shean, a city continuously inhabited for over 5,000 years. The uncovered ruins date back to the Greek/Roman city that was part of the Decapolis of Jesus' day. See colonnaded streets with marble sidewalks, Roman public baths, and a theater. As you stop in Jericho to view the ruins of the city conquered by Joshua (Joshua 6:1, 2, 20), in the distance, you can see the traditional site of the Temptation of Jesus (Matthew 4:1-11). Continue to Qumran, where the Dead Sea Scrolls were discovered in 1947.