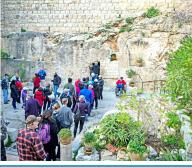

# JUNE 26 - JERUSALEM & THE OLD CITY

Explore ancient Jerusalem at the Teaching Steps and the Western Wall. View the Pool of Bethesda, where Jesus performed the Sabbath miracle (John 5:1-18). Sing a hymn in the Church of St. Anne and experience its rich acoustics. Visit Herod's Antonia Fortress, where Jesus appeared before Pontius Pilate (Luke 23:1), and follow in Christ's steps on the Via Dolorosa ("the Way of the Cross"). At the Church of the Holy Sepulchre, take time to reflect on His sacrificial love. Visit the Garden Tomb for a time of reflection and communion.