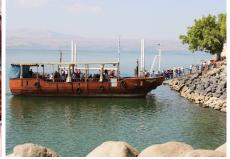

# **JUNE 20 - THE GALILEE**

Worship as you sail across the Sea of Galilee. Visit Capernaum, the center of Jesus' ministry in the Galilee, and visit the synagogue built on the site where Jesus taught (Matthew 4:13, 23). On the Mount of Beatitudes, contemplate the "Sermon on the Mount" (Matthew 5-7). Explore the Church of the Loaves and Fish at Tabgha, the traditional site of the feeding of the 5,000 (Luke 9:10-17). See the Chapel of the Primacy, where Peter professed his devotion three times to the risen Christ (John 21). In Magdala, once home to Mary Magdalene, visit a recently discovered first-century synagogue. Recall Jesus' baptism by John the Baptist at the Jordan River.