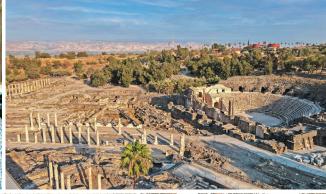

# SEPTEMBER 21 - BEIT SHEAN, JERICHO, & QUMRAN

Start the day in Beit Shean, a city continuously inhabited for over 5,000 years. The uncovered ruins date back to the Greek/Roman city that was part of the Decapolis of Jesus' day. See colonnaded streets with marble sidewalks, Roman public baths, and a theater. As you stop in Jericho to view the ruins of the city conquered by Joshua (Joshua 6:1, 2, 20), in the distance, you can see the traditional site of the Temptation of Jesus (Matthew 4:1-11). Continue to Qumran, where the Dead Sea Scrolls were discovered in 1947.