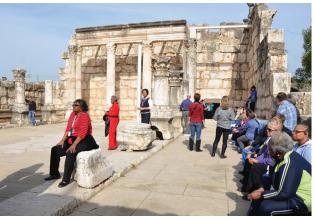

### **SEPTEMBER 19 - THE GALILEE**

Worship as you sail across the Sea of Galilee. Visit Capernaum, the center of Jesus' ministry in the Galilee, and visit the synagogue built on the site where Jesus taught (Matthew 4:13, 23). On the Mount of Beatitudes, contemplate the "Sermon on the Mount" (Matthew 5-7). Explore the Church of the Loaves and Fish at Tabgha, the traditional site of the feeding of the 5,000 (Luke 9:10-17). See the Chapel of the Primacy, where Peter professed his devotion three times to the risen Christ (John 21). In Magdala, once home to Mary Magdalene, visit a recently discovered first-century synagogue. Recall Jesus' baptism by John the Baptist at the Jordan River.