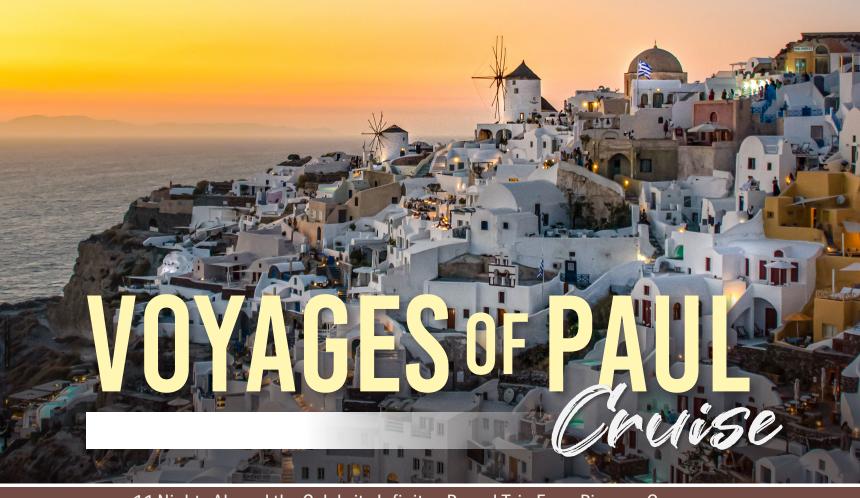

### October 26 - Athens & Corinth, Greece

Discover the rich architectural splendor of the ancient city of Athens as your guide introduces you to the world-renowned Acropolis, the Propylaea, the Parthenon, and the Erechtheum. Stand on Mars Hill as the Apostle Paul did when he proclaimed, "I found an altar with this inscription, TO THE UNKNOWN GOD. Whom therefore ye ignorantly worship, he declare I unto you." As you stroll the agora (ancient marketplace and center of Athenian public life), recall that this was where the Apostle Paul preached "Jesus and the resurrection" to the skeptical Athenians. Also, see the House of Parliament, the Presidential Palace, and the Tomb of the Unknown Soldier. This afternoon, tour the city of Corinth, where the Apostle Paul met fellow tentmakers Aquila and Priscilla and received a vision from the Lord saying, "I am with thee, and no man shall set on thee to hurt thee: for I have much people in this city." As Paul spoke, Crispus (chief ruler of the synagogue) and many others believed and were baptized, establishing the church at Corinth to whom Paul later wrote his two epistles. Discover the archaeological museum, marketplace, and temples. As you walk among the ruins, stand on the Bema, where the Apostle Paul stood before Gallio to face charges brought against him by the Jews.